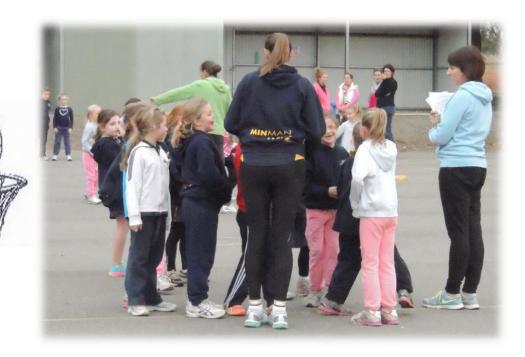

## What Net Set GO means to us the participants.

Resilience Participation Fun Enjoyment Mentorship Problem solving Friendships Leadership Team Work Skill Development

What Net Set GO means to the Mín Man Netball Club.

## Community

A place of belonging A safe place to develop skills and relationships A place to share ideas A place to 'have a go' whatever your skill level or experiences.