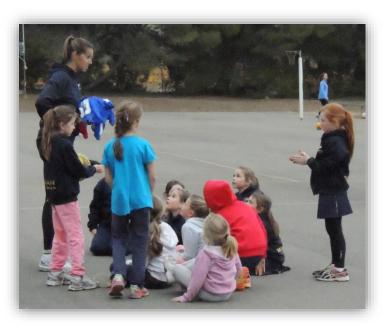

## What Net Set GO means to us the participants.

Resilience Participation Fun Enjoyment Mentorship Problem solving Friendships Leadership Team Work Skill Development

What Net Set GO means to the Mín Man Netball Club.

## Community

A place of belonging A safe place to develop skills and relationships A place to share ideas A place to 'have a go' whatever your skill level or experiences.